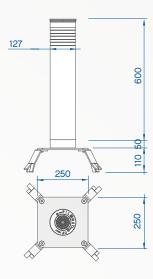

REFLECTING ADHESIVE STRIP - WHITE (NO-LOGO)

PAINTING WITH RAL COLOUR ON REQUEST

| FIXED CYLINDER                           | NORMAL STEEL FE370 - AISI 304 STAINLESS STEEL     |
|------------------------------------------|---------------------------------------------------|
| FIXED CYLINDER DIAMETER                  | 127mm                                             |
| FIXED CYLINDER HEIGHT                    | 600mm                                             |
| FIXED CYLINDER NORMAL STEEL THICKNESS    | 6mm                                               |
| FIXED CYLINDER STAINLESS STEEL THICKNESS | 6mm                                               |
| FIXED CYLINDER NORMAL STEEL FINISH       | POLYESTER POWDER PAINT - STANDARD GREY ANTHRACITE |
| FIXED CYLINDER STAINLESS STEEL FINISH    | AS ABOVE OR BRUSHED                               |
| REFLECTING ADHESIVE STRIP                | YES - HEIGHT 23mm                                 |
| PROTECTION CLASS                         | IP67                                              |
| IMPACT RESISTANCE (WITHOUT DEFORMATION)  | 30.000 J                                          |
| BREAKOUT RESISTANCE                      | 150.000 J                                         |
| BRACKETS INCLUDED                        | YES - 4 BRACKETS                                  |