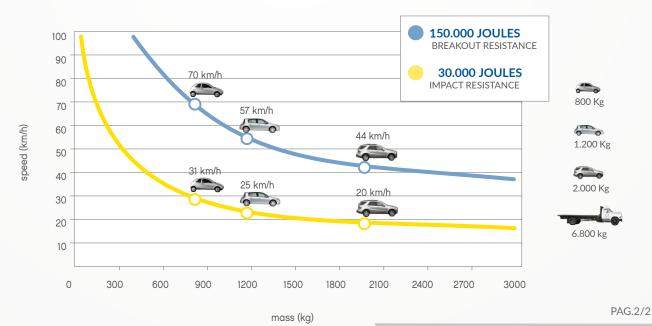

REFLECTING ADHESIVE STRIP - WHITE (NO-LOGO)

PAINTING WITH RAL COLOUR ON REQUEST

| FIXED CYLINDER                           | NORMAL STEEL FE370 - AISI 304 STAINLESS STEEL     |
|------------------------------------------|---------------------------------------------------|
| FIXED CYLINDER DIAMETER                  | 127mm                                             |
| FIXED CYLINDER HEIGHT                    | 600mm                                             |
| FIXED CYLINDER NORMAL STEEL THICKNESS    | 6mm                                               |
| FIXED CYLINDER STAINLESS STEEL THICKNESS | 6mm                                               |
| FIXED CYLINDER NORMAL STEEL FINISH       | POLYESTER POWDER PAINT - STANDARD GREY ANTHRACITE |
| FIXED CYLINDER STAINLESS STEEL FINISH    | AS ABOVE OR BRUSHED                               |
| REFLECTING ADHESIVE STRIP                | YES - HEIGHT 23mm                                 |
| PROTECTION CLASS                         | IP67                                              |
| IMPACT RESISTANCE (WITHOUT DEFORMATION)  | 30.000 J                                          |
| BREAKOUT RESISTANCE                      | 150.000 J                                         |
| BRACKETS INCLUDED                        | YES - 4 BRACKETS                                  |