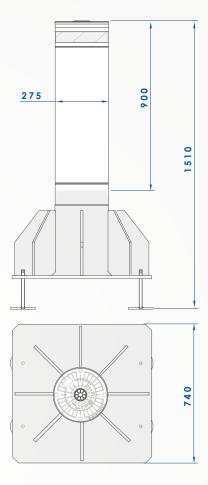

# 275/K12FB 900F

| FIXED CYLINDER                          | NORMAL STEEL FE510 - AISI 304 STAINLESS STEEL                |
|-----------------------------------------|--------------------------------------------------------------|
| FIXED CYLINDER DIAMETER                 | 275mm                                                        |
| FIXED CYLINDER HEIGHT                   | 900mm                                                        |
| FIXED CYLINDER THICKNESS                | 25mm                                                         |
| FIXED CYLINDER NORMAL STEEL FINISH      | ANTI-CORROSION TREATMENT - STANDARD PAINTING GREY ANTHRACITE |
| FIXED CYLINDER STAINLESS STEEL FINISH   | AISI 304 STAINLESS STEEL BRUSHED COVERING                    |
| OTHER CYLINDER FINISH                   | RIBS ON CYLINDER                                             |
| REFLECTING ADHESIVE STRIP               | YES - HEIGHT 55mm                                            |
| CONNECTION LINE TO CONTROL UNIT         | STANDARD 10m (MAX. LENGTH 80m)                               |
| PROTECTION CLASS                        | IP67                                                         |
| IMPACT RESISTANCE (WITHOUT DEFORMATION) | 700.000 J                                                    |
| BREAKOUT RESISTANCE                     | 2.000.000 J                                                  |