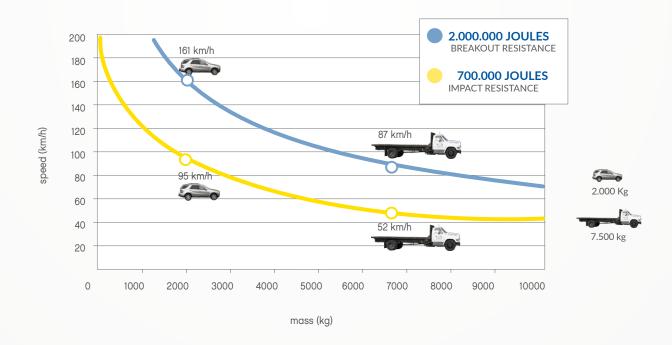

# 275/K12FB 900F

| FIXED CYLINDER                          | NORMAL STEEL FE510 - AISI 304 STAINLESS STEEL                |
|-----------------------------------------|--------------------------------------------------------------|
| FIXED CYLINDER DIAMETER                 | 275mm                                                        |
| FIXED CYLINDER HEIGHT                   | 900mm                                                        |
| FIXED CYLINDER THICKNESS                | 25mm                                                         |
| FIXED CYLINDER NORMAL STEEL FINISH      | ANTI-CORROSION TREATMENT - STANDARD PAINTING GREY ANTHRACITE |
| FIXED CYLINDER STAINLESS STEEL FINISH   | AISI 304 STAINLESS STEEL BRUSHED COVERING                    |
| OTHER CYLINDER FINISH                   | RIBS ON CYLINDER                                             |
| REFLECTING ADHESIVE STRIP               | YES - HEIGHT 55mm                                            |
| CONNECTION LINE TO CONTROL UNIT         | STANDARD 10m (MAX. LENGTH 80m)                               |
| PROTECTION CLASS                        | IP67                                                         |
| IMPACT RESISTANCE (WITHOUT DEFORMATION) | 700.000 J                                                    |
| BREAKOUT RESISTANCE                     | 2.000.000 J                                                  |