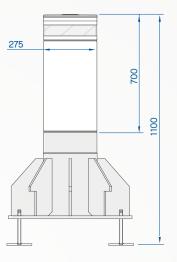

# 275/K4FB 700F

| FIXED CYLINDER                          | NORMAL STEEL FE510 - AISI 304 STAINLESS STEEL                |
|-----------------------------------------|--------------------------------------------------------------|
| FIXED CYLINDER DIAMETER                 | 275mm                                                        |
| FIXED CYLINDER HEIGHT                   | 700mm                                                        |
| FIXED CYLINDER THICKNESS                | 10mm                                                         |
| FIXED CYLINDER NORMAL STEEL FINISH      | ANTI-CORROSION TREATMENT - STANDARD PAINTING GREY ANTHRACITE |
| FIXED CYLINDER STAINLESS STEEL FINISH   | AISI 304 STAINLESS STEEL BRUSHED COVERING                    |
| OTHER CYLINDER FINISH                   | RIBS ON CYLINDER                                             |
| REFLECTING ADHESIVE STRIP               | YES - HEIGHT 55mm                                            |
| CONNECTION LINE TO CONTROL UNIT         | STANDARD 10m (MAX. LENGTH 80m)                               |
| PROTECTION CLASS                        | IP67                                                         |
| IMPACT RESISTANCE (WITHOUT DEFORMATION) | 250.000 J                                                    |
| BREAKOUT RESISTANCE                     | 750.000 J                                                    |