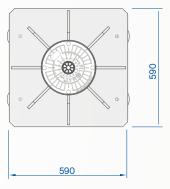

# 275/K4FB 700F

| FIXED CYLINDER                          | NORMAL STEEL FE510 - AISI 304 STAINLESS STEEL                |
|-----------------------------------------|--------------------------------------------------------------|
| FIXED CYLINDER DIAMETER                 | 275mm                                                        |
| FIXED CYLINDER HEIGHT                   | 700mm                                                        |
| FIXED CYLINDER THICKNESS                | 10mm                                                         |
| FIXED CYLINDER NORMAL STEEL FINISH      | ANTI-CORROSION TREATMENT - STANDARD PAINTING GREY ANTHRACITE |
| FIXED CYLINDER STAINLESS STEEL FINISH   | AISI 304 STAINLESS STEEL BRUSHED COVERING                    |
| OTHER CYLINDER FINISH                   | RIBS ON CYLINDER                                             |
| REFLECTING ADHESIVE STRIP               | YES - HEIGHT 55mm                                            |
| CONNECTION LINE TO CONTROL UNIT         | STANDARD 10m (MAX. LENGTH 80m)                               |
| PROTECTION CLASS                        | IP67                                                         |
| IMPACT RESISTANCE (WITHOUT DEFORMATION) | 250.000 J                                                    |
| BREAKOUT RESISTANCE                     | 750.000 J                                                    |