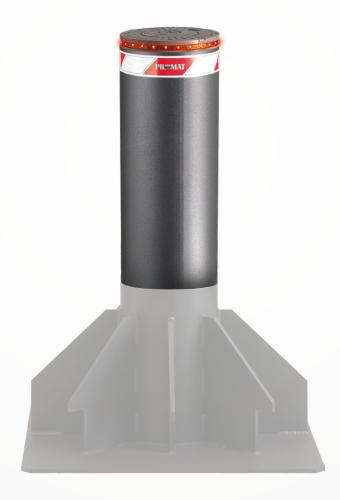

#### ANTI-TERRORISM FIXED BOLLARDS WITH BASEMENT

The fixed 275/K4FB 700F PILOMAT have been designed and built with architectural appearence similar to that of the retractable PILOMAT and therefore also allows the combined use of both versions.

#### **GENERAL FEATURES**

The fixed antiterrorism PILOMAT are used to separate and prevent vehicles from breaching the perimeter of the following areas: Research Centres Embassies, Police Headquarters, Military Bases, Ministerial Buildings Sites in Sensitive Areas. These items are designed to ensure antiterrorism defence, and must be cemented into the ground at a depth that meets the standards of breakout resistance.