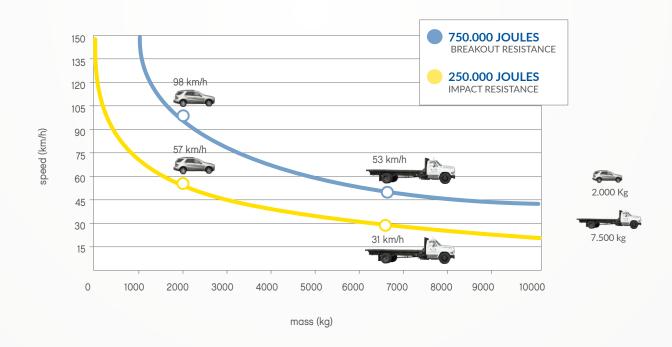

# 275/K4FB 700F

| FIXED CYLINDER                          | NORMAL STEEL FE510 - AISI 304 STAINLESS STEEL                |
|-----------------------------------------|--------------------------------------------------------------|
| FIXED CYLINDER DIAMETER                 | 275mm                                                        |
| FIXED CYLINDER HEIGHT                   | 700mm                                                        |
| FIXED CYLINDER THICKNESS                | 10mm                                                         |
| FIXED CYLINDER NORMAL STEEL FINISH      | ANTI-CORROSION TREATMENT - STANDARD PAINTING GREY ANTHRACITE |
| FIXED CYLINDER STAINLESS STEEL FINISH   | AISI 304 STAINLESS STEEL BRUSHED COVERING                    |
| OTHER CYLINDER FINISH                   | RIBS ON CYLINDER                                             |
| REFLECTING ADHESIVE STRIP               | YES - HEIGHT 55mm                                            |
| CONNECTION LINE TO CONTROL UNIT         | STANDARD 10m (MAX. LENGTH 80m)                               |
| PROTECTION CLASS                        | IP67                                                         |
| IMPACT RESISTANCE (WITHOUT DEFORMATION) | 250.000 J                                                    |
| BREAKOUT RESISTANCE                     | 750.000 J                                                    |