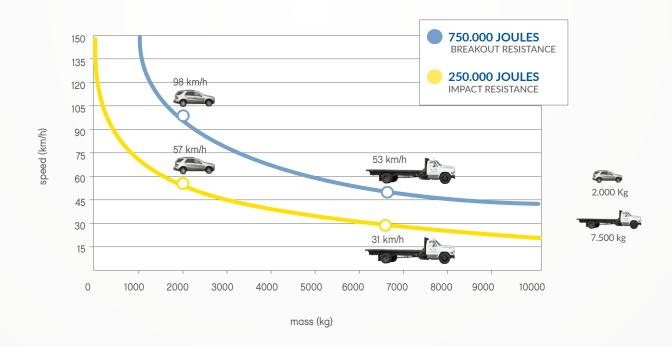

# 275/K4FB 900F

| FIXED CYLINDER                          | NORMAL STEEL FE510 - AISI 304 STAINLESS STEEL                |
|-----------------------------------------|--------------------------------------------------------------|
| FIXED CYLINDER DIAMETER                 | 275mm                                                        |
| FIXED CYLINDER HEIGHT                   | 900mm                                                        |
| FIXED CYLINDER THICKNESS                | 10mm                                                         |
| FIXED CYLINDER NORMAL STEEL FINISH      | ANTI-CORROSION TREATMENT - STANDARD PAINTING GREY ANTHRACITE |
| FIXED CYLINDER STAINLESS STEEL FINISH   | AISI 304 STAINLESS STEEL BRUSHED COVERING                    |
| OTHER CYLINDER FINISH                   | RIBS ON CYLINDER                                             |
| REFLECTING ADHESIVE STRIP               | YES - HEIGHT 55mm                                            |
| CONNECTION LINE TO CONTROL UNIT         | STANDARD 10m (MAX. LENGTH 80m)                               |
| PROTECTION CLASS                        | IP67                                                         |
| IMPACT RESISTANCE (WITHOUT DEFORMATION) | 250.000 J                                                    |
| BREAKOUT RESISTANCE                     | 750.000 J                                                    |