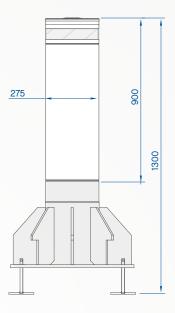

# 275/K4FB 900F

| FIXED CYLINDER                          | NORMAL STEEL FE510 - AISI 304 STAINLESS STEEL                |
|-----------------------------------------|--------------------------------------------------------------|
| FIXED CYLINDER DIAMETER                 | 275mm                                                        |
| FIXED CYLINDER HEIGHT                   | 900mm                                                        |
| FIXED CYLINDER THICKNESS                | 10mm                                                         |
| FIXED CYLINDER NORMAL STEEL FINISH      | ANTI-CORROSION TREATMENT - STANDARD PAINTING GREY ANTHRACITE |
| FIXED CYLINDER STAINLESS STEEL FINISH   | AISI 304 STAINLESS STEEL BRUSHED COVERING                    |
| OTHER CYLINDER FINISH                   | RIBS ON CYLINDER                                             |
| REFLECTING ADHESIVE STRIP               | YES - HEIGHT 55mm                                            |
| CONNECTION LINE TO CONTROL UNIT         | STANDARD 10m (MAX. LENGTH 80m)                               |
| PROTECTION CLASS                        | IP67                                                         |
| IMPACT RESISTANCE (WITHOUT DEFORMATION) | 250.000 J                                                    |
| BREAKOUT RESISTANCE                     | 750.000 J                                                    |