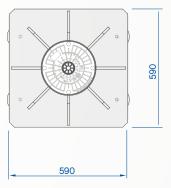

# 275/K4FB 900F

| FIXED CYLINDER                          | NORMAL STEEL FE510 - AISI 304 STAINLESS STEEL                |
|-----------------------------------------|--------------------------------------------------------------|
| FIXED CYLINDER DIAMETER                 | 275mm                                                        |
| FIXED CYLINDER HEIGHT                   | 900mm                                                        |
| FIXED CYLINDER THICKNESS                | 10mm                                                         |
| FIXED CYLINDER NORMAL STEEL FINISH      | ANTI-CORROSION TREATMENT - STANDARD PAINTING GREY ANTHRACITE |
| FIXED CYLINDER STAINLESS STEEL FINISH   | AISI 304 STAINLESS STEEL BRUSHED COVERING                    |
| OTHER CYLINDER FINISH                   | RIBS ON CYLINDER                                             |
| REFLECTING ADHESIVE STRIP               | YES - HEIGHT 55mm                                            |
| CONNECTION LINE TO CONTROL UNIT         | STANDARD 10m (MAX. LENGTH 80m)                               |
| PROTECTION CLASS                        | IP67                                                         |
| IMPACT RESISTANCE (WITHOUT DEFORMATION) | 250.000 J                                                    |
| BREAKOUT RESISTANCE                     | 750.000 J                                                    |