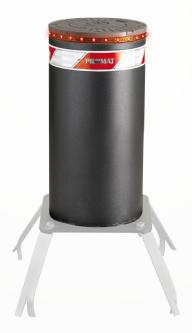

### FIXED BOLLARDS WITH BRACKETS TO BE ANCHORED IN GROUND

The fixed 275/PF 500F PILOMAT have been designed and built with architectural appearence similar to that of the retractable PILOMAT bollards and therefore also allows the combined use of both versions. Current models are the result of our 40 years'experience in the security field and in excess of 20 years in the specific design and manufacture of bollards.

#### **GENERAL FEATURES**

The fixed PILOMAT are used in public or private areas in order to define or prevent the parking of vehicles, for preventing access to vehicles in pedestrian areas. These items can be cemented to the ground (in this case, the breakout resistance depends on the depth to which it is anchored into the ground) or be secured in place by chemical anchors in places where you cannot make the same anchor, or where masonry is already completed.

#### **AVAILABLE ITEMS**

PILOMAT BOLLARD 275/PF 500FFEV - NORMAL STEEL PAINTED

PILOMAT BOLLARD 275/PF 500FIXV - STAINLESS STEEL PAINTED

PILOMAT BOLLARD 275/PF 500FIXS - STAINLESS STEEL BRUSHED

RIBS ON FIXED CYLINDER