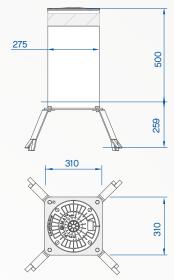

PAINTING WITH RAL COLOUR ON REQUEST

|                                          | ·                                                                        |
|------------------------------------------|--------------------------------------------------------------------------|
| FIXED CYLINDER                           | NORMAL STEEL FE370 - AISI 304 STAINLESS STEEL - AISI 316 STAINLESS STEEL |
| FIXED CYLINDER DIAMETER                  | 275mm                                                                    |
| FIXED CYLINDER HEIGHT                    | 500mm                                                                    |
| FIXED CYLINDER NORMAL STEEL THICKNESS    | 6mm                                                                      |
| FIXED CYLINDER STAINLESS STEEL THICKNESS | AISI 304: 6mm - AISI 316: 4mm                                            |
| FIXED CYLINDER NORMAL STEEL FINISH       | ANTI-CORROSION TREATMENT - STANDARD PAINTING GREY ANTHRACITE             |
| FIXED CYLINDER STAINLESS STEEL FINISH    | AS ABOVE OR BRUSHED                                                      |
| REFLECTING ADHESIVE STRIP                | YES - HEIGHT 55mm                                                        |
| PROTECTION CLASS                         | IP67                                                                     |
| IMPACT RESISTANCE (WITHOUT DEFORMATION)  | 30.000 J                                                                 |
| BREAKOUT RESISTANCE                      | 150.000 J                                                                |
| BRACKETS INCLUDED                        | YES - 4 BRACKETS                                                         |
| CONNECTION LINE FOR FLASHING LIGHT       | STANDARD 10m (MAX. LENGTH 80m)                                           |