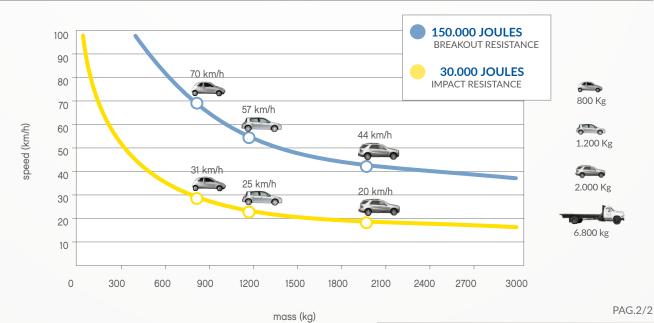

PAINTING WITH RAL COLOUR ON REQUEST

|                                          | ·                                                                        |
|------------------------------------------|--------------------------------------------------------------------------|
| FIXED CYLINDER                           | NORMAL STEEL FE370 - AISI 304 STAINLESS STEEL - AISI 316 STAINLESS STEEL |
| FIXED CYLINDER DIAMETER                  | 275mm                                                                    |
| FIXED CYLINDER HEIGHT                    | 500mm                                                                    |
| FIXED CYLINDER NORMAL STEEL THICKNESS    | 6mm                                                                      |
| FIXED CYLINDER STAINLESS STEEL THICKNESS | AISI 304: 6mm - AISI 316: 4mm                                            |
| FIXED CYLINDER NORMAL STEEL FINISH       | ANTI-CORROSION TREATMENT - STANDARD PAINTING GREY ANTHRACITE             |
| FIXED CYLINDER STAINLESS STEEL FINISH    | AS ABOVE OR BRUSHED                                                      |
| REFLECTING ADHESIVE STRIP                | YES - HEIGHT 55mm                                                        |
| PROTECTION CLASS                         | IP67                                                                     |
| IMPACT RESISTANCE (WITHOUT DEFORMATION)  | 30.000 J                                                                 |
| BREAKOUT RESISTANCE                      | 150.000 J                                                                |
| BRACKETS INCLUDED                        | YES - 4 BRACKETS                                                         |
| CONNECTION LINE FOR FLASHING LIGHT       | STANDARD 10m (MAX. LENGTH 80m)                                           |