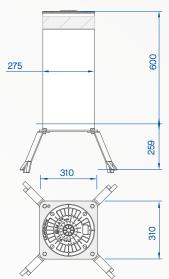

| NORMAL STEEL FE370 - AISI 304 STAINLESS STEEL - AISI 316 STAINLESS STEEL |
|--------------------------------------------------------------------------|
| 275mm                                                                    |
| 600mm                                                                    |
| 6mm                                                                      |
| AISI 304: 6mm - AISI 316: 4mm                                            |
| ANTI-CORROSION TREATMENT - STANDARD PAINTING GREY ANTHRACITE             |
| AS ABOVE OR BRUSHED - AISI 316 STAINLESS STEEL BRUSHED COVERING          |
| YES - HEIGHT 55mm                                                        |
| IP67                                                                     |
| 40.000 J                                                                 |
| 250.000 J                                                                |
| YES - 4 BRACKETS                                                         |
| STANDARD 10m (MAX. LENGTH 80m)                                           |
|                                                                          |