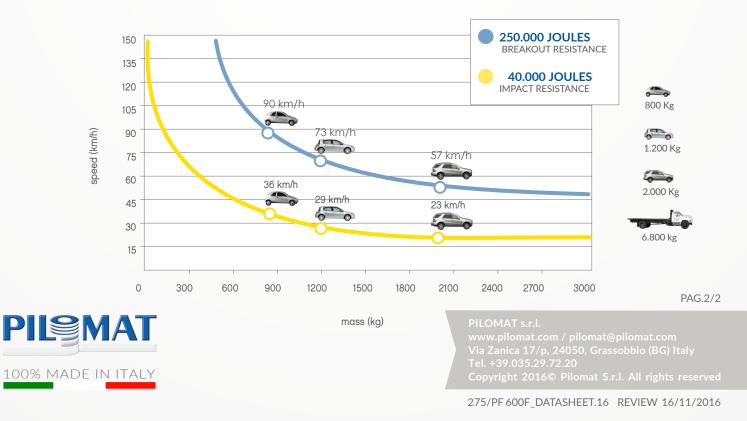

| NORMAL STEEL FE370 - AISI 304 STAINLESS STEEL - AISI 316 STAINLESS STEEL |
|--------------------------------------------------------------------------|
| 275mm                                                                    |
| 600mm                                                                    |
| 6mm                                                                      |
| AISI 304: 6mm - AISI 316: 4mm                                            |
| ANTI-CORROSION TREATMENT - STANDARD PAINTING GREY ANTHRACITE             |
| AS ABOVE OR BRUSHED - AISI 316 STAINLESS STEEL BRUSHED COVERING          |
| YES - HEIGHT 55mm                                                        |
| IP67                                                                     |
| 40.000 J                                                                 |
| 250.000 J                                                                |
| YES - 4 BRACKETS                                                         |
| STANDARD 10m (MAX. LENGTH 80m)                                           |
|                                                                          |