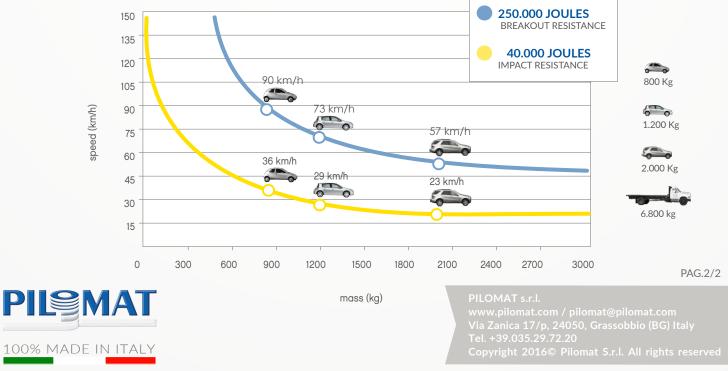

|                                          | · · · · · · · · · · · · · · · · · · ·                                    |
|------------------------------------------|--------------------------------------------------------------------------|
| FIXED CYLINDER                           | NORMAL STEEL FE370 - AISI 304 STAINLESS STEEL - AISI 316 STAINLESS STEEL |
| FIXED CYLINDER DIAMETER                  | 275mm                                                                    |
| FIXED CYLINDER HEIGHT                    | 800mm                                                                    |
| FIXED CYLINDER NORMAL STEEL THICKNESS    | 6mm                                                                      |
| FIXED CYLINDER STAINLESS STEEL THICKNESS | AISI 304: 6mm - AISI 316: 4mm                                            |
| FIXED CYLINDER NORMAL STEEL FINISH       | ANTI-CORROSION TREATMENT - STANDARD PAINTING GREY ANTHRACITE             |
| FIXED CYLINDER STAINLESS STEEL FINISH    | AS ABOVE OR BRUSHED - AISI 316 STAINLESS STEEL BRUSHED COVERING          |
| REFLECTING ADHESIVE STRIP                | YES - HEIGHT 55mm                                                        |
| PROTECTION CLASS                         | IP67                                                                     |
| IMPACT RESISTANCE (WITHOUT DEFORMATION)  | 40.000 J                                                                 |
| BREAKOUT RESISTANCE                      | 250.000 J                                                                |
| BRACKETS INCLUDED                        | YES - 4 BRACKETS                                                         |
| CONNECTION LINE FOR FLASHING LIGHT       | STANDARD 10m (MAX. LENGTH 80m)                                           |