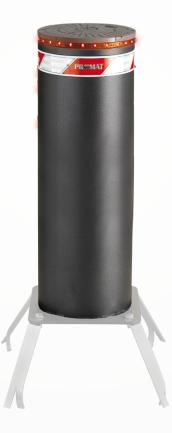

## FIXED BOLLARDS WITH BRACKETS TO BE ANCHORED IN GROUND

The fixed 275/PF 800F PILOMAT have been designed and built with architectural appearence similar to that of the retractable PILOMAT bollards and therefore also allows the combined use of both versions. Current models are the result of our 40 years' experience in the security field and in excess of 20 years in the specific design and manufacture of bollards.

#### **GENERAL FEATURES**

The fixed PILOMAT are used in public or private areas in order to define or prevent the parking of vehicles, for preventing access to vehicles in pedestrian areas. These items can be cemented to the ground (in this case, the breakout resistance depends on the depth to which it is anchored into the ground) or be secured in place by chemical anchors in places where you cannot make the same anchor, or where masonry is already completed.