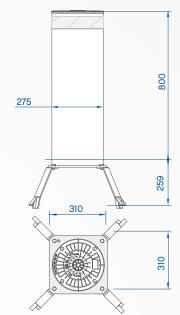

|                                          | · · · · · · · · · · · · · · · · · · ·                                    |
|------------------------------------------|--------------------------------------------------------------------------|
| FIXED CYLINDER                           | NORMAL STEEL FE370 - AISI 304 STAINLESS STEEL - AISI 316 STAINLESS STEEL |
| FIXED CYLINDER DIAMETER                  | 275mm                                                                    |
| FIXED CYLINDER HEIGHT                    | 800mm                                                                    |
| FIXED CYLINDER NORMAL STEEL THICKNESS    | 6mm                                                                      |
| FIXED CYLINDER STAINLESS STEEL THICKNESS | AISI 304: 6mm - AISI 316: 4mm                                            |
| FIXED CYLINDER NORMAL STEEL FINISH       | ANTI-CORROSION TREATMENT - STANDARD PAINTING GREY ANTHRACITE             |
| FIXED CYLINDER STAINLESS STEEL FINISH    | AS ABOVE OR BRUSHED - AISI 316 STAINLESS STEEL BRUSHED COVERING          |
| REFLECTING ADHESIVE STRIP                | YES - HEIGHT 55mm                                                        |
| PROTECTION CLASS                         | IP67                                                                     |
| IMPACT RESISTANCE (WITHOUT DEFORMATION)  | 40.000 J                                                                 |
| BREAKOUT RESISTANCE                      | 250.000 J                                                                |
| BRACKETS INCLUDED                        | YES - 4 BRACKETS                                                         |
| CONNECTION LINE FOR FLASHING LIGHT       | STANDARD 10m (MAX. LENGTH 80m)                                           |